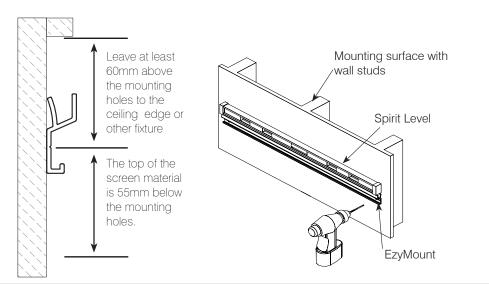

## Installing the Ezy mount

Carefully measure the desired screen position. Always use a spirit level as the ceiling or walls may not be level. Measure, drill and fasten the EzyMount to the wall using at least three screws approriate to the wall type (not supplied).