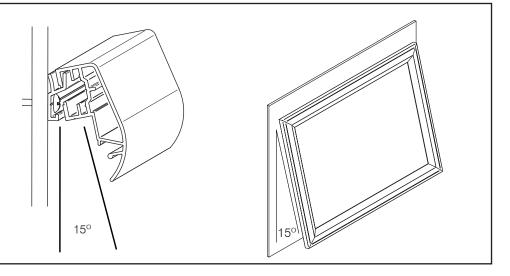

### Hanging the screen

Tilt the screen 15<sup>0</sup> to hook onto the EzyMount. When you have hooked the screen onto the EzyMount then lower it against the wall.